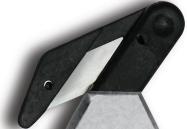

### Kurve blade

Recessed blade prevents contact with fingers, eliminating injuries and prevents contact with contents, eliminating product damage