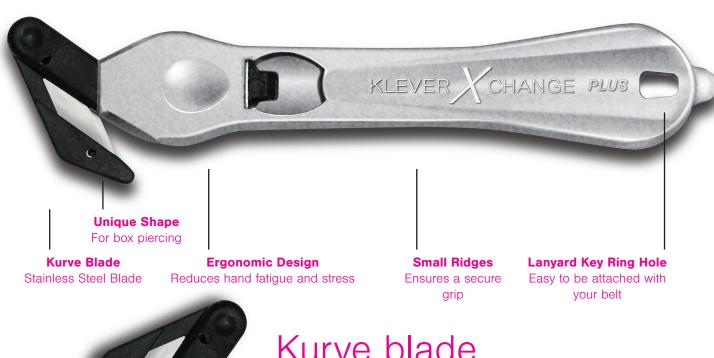

# Specifications Stainless steel compact size safety concealed cutter

KLEVER KUTTER is deal for food and pharmaceutical processing industries. It uses "food contact approved" stainless steel blades to reduce risk of food contamination. Its recessed blade design helps prevent accidental contact, reducing the opportunity for personal injuries. Also suitable for easy cutting strapping, cardboard, bubble wrap and warehouse goods.

- Stainless steel blade, reducing risk of having food contamination
- Recessed blade prevents contact with fingers, eliminating costly injuries
- Prevents damage to the contents
- Ergonomic handle reduces hand fatigue and stress
- Made in USA with high quality German blade
- No replacement blade

### Kurve blade

Recessed blade prevents contact with fingers, eliminating injuries and prevents contact with contents, eliminating product damage