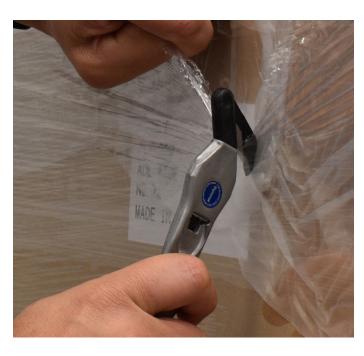

# Application

Strap [45 Degree Cut]

Cardboard | Paper bags | Sacks

Stretch Film | Plastic | Pallet Covering | Bubble Wrap

Tape