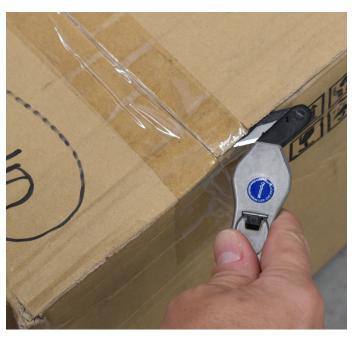

# Specifications Stainless steel compact size safety concealed cutter

KLEVER KUTTER is deal for food and pharmaceutical processing industries. It uses "food contact approved" stainless steel blades to reduce risk of food contamination. Its recessed blade design helps prevent accidental contact, reducing the opportunity for personal injuries. Also suitable for easy cutting strapping, cardboard, bubble wrap and warehouse goods.

# Application

Strap [45 Degree Cut]

Cardboard | Paper bags | Sacks

Stretch Film | Plastic | Pallet Covering | Bubble Wrap

Tape