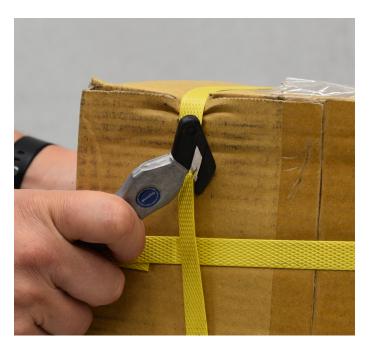

# Application

Strap [45 Degree Cut]

Cardboard | Paper bags | Sacks

Stretch Film | Plastic | Pallet Covering | Bubble Wrap

Tape